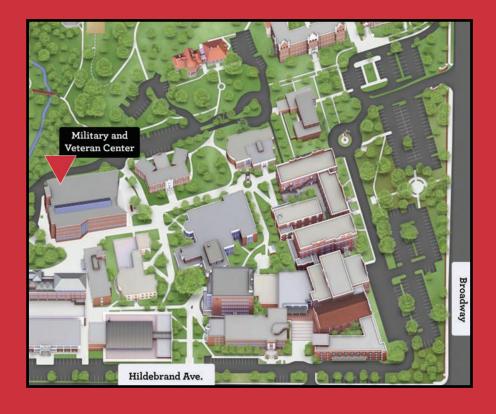

## **UIW MILITARY AND VETERAN CENTER**

Student Engagement Center (SEC) Level 3, Room 3021