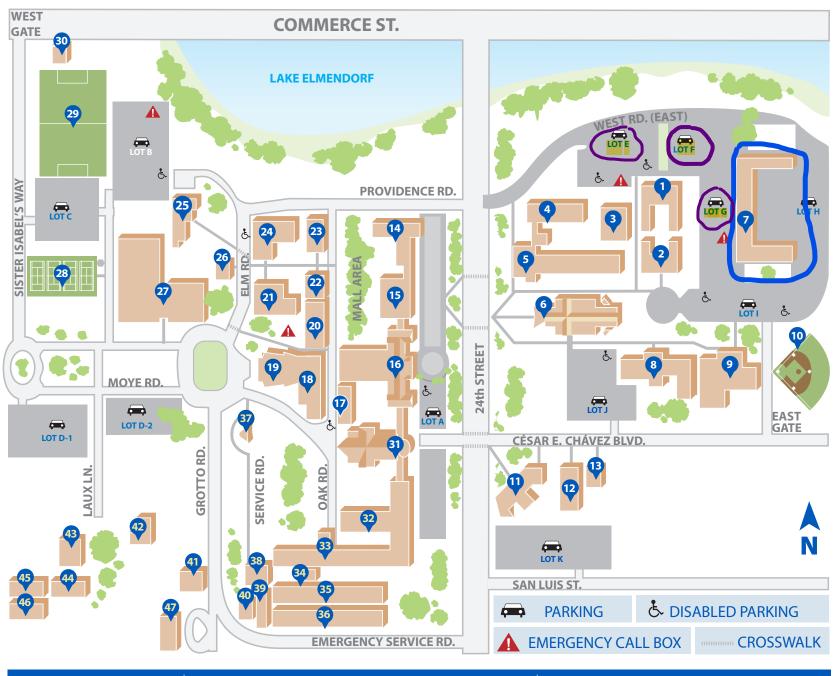

## **LEGEND Annunciation Chapel\*** 34 4 Ayres Hall **Bookstore** 20 Casa Caritas 25 Centennial Hall 2 32 Convent Congregation Buildings\* 38-47 13 **Durango House** 26 **Elliott House** Fine Arts Building/ 18 24th Street Theatre Flores Hall Flores Cyber Cafe 3 Harry Jersig Center International Folk 23 Culture Center (IFCC) Lake View **Main Building** 16 30 Maintenance Shop 36 McCullough Hall\* Metz Hall 24 15 Moye Hall 37 Our Lady of Lourdes Grotto\* Pacelli Hall 14 **Providence Hall** 35 Reagan Hall\* Sacred Heart Conventual Chapel 31 Sister Elizabeth Anne Sueltenfuss Library Soccer Field 29 Softball Field 10 St. Ann's Hall 17 33 St. Joseph Hall\* 11 St. Martin Hall 12 St. Martin Hall Gym 28 **Tennis Courts** 22 Thermal Plant Thiry Auditorium 19 27 **University Wellness and Activities Center (UWAC)** Walter Student Service Center/ 21 Constantineau Chapel Worden School of Social Service 9